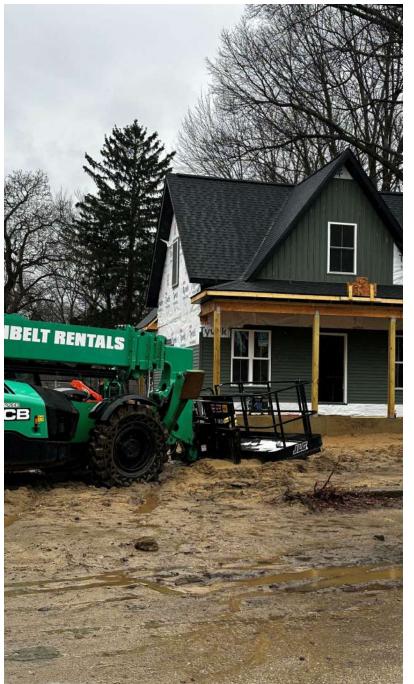

#### DOWNTOWN CASSOPOLIS REHABILITATION PROJECT MIXED USE DEVELOPMENT 7 NEW HOUSING UNITS – 80% AMI