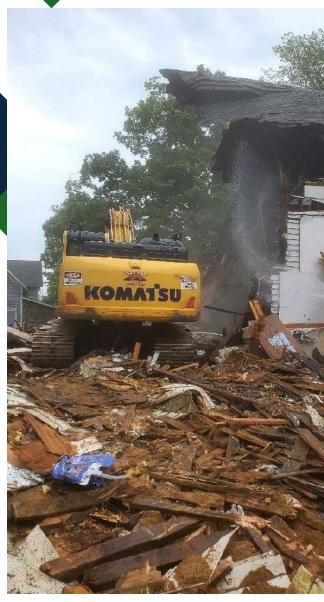

# CASS COUNTY LAND BANK AUTHORITY

### Former Lincoln School Dowagiac, MI

VACANTSINCE 2013