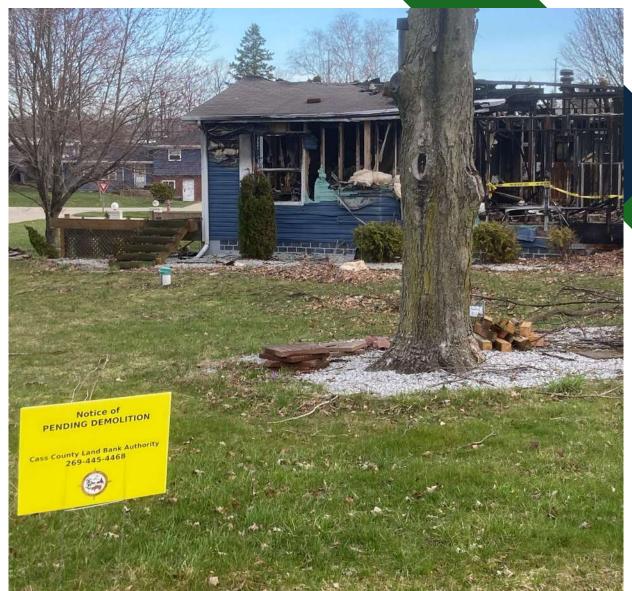

# CASS COUNTY LAND BANK AUTHORITY

### Former Lincoln School Dowagiac, MI

VACANTSINCE 2013